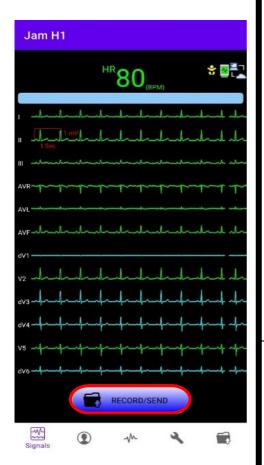

## 3- ECG Recording & Reports

By touching the RECORD AND SEND button at the bottom of the main screen, the recording will start and the data will be automatically sent to the server.

By touching the key and entering the Records menu, the diagnostic report will be available.