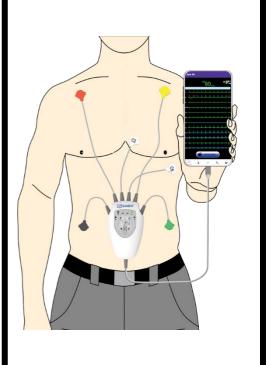

# 2- Electrodes placement & Running the App.

After preparing the skin, attach the electrodes to the patient's body.

Connect the Type C connector to the mobile/tablet. The application will run automatically.